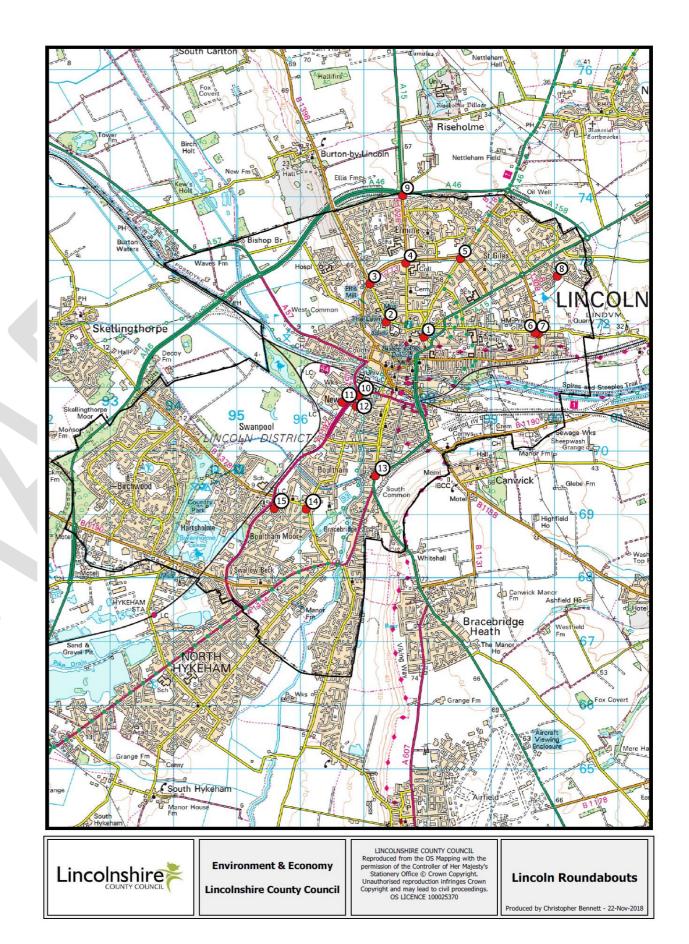

## **City of Lincoln Council**

| Label | Asset Location                                                                      | Site Name           | Ward Code | Feature Type        | Urban/Rural |
|-------|-------------------------------------------------------------------------------------|---------------------|-----------|---------------------|-------------|
| 1     | POTTERGATE FROM MINSTER YARD/POTTERGATE ROUNDABOUT                                  | POTTERGATE          | ERMI      | Roundabout (1 Lane) | Urban       |
| 2     | BURTON ROAD/WESTGATE/UNION ROAD MINI ROUNDABOUT                                     | BURTON ROAD         | CARH      | Roundabout (1 Lane) | Urban       |
| 3     | BURTON ROAD RBT FROM B1273/B1398 BURTON ROAD ROUNDABOUT. TO END                     | BURTON ROAD         | CARH      | Roundabout (2 Lane) | Urban       |
| 4     | B1226/B1273 RBT FROM RISEHOLME ROAD ROUNDABOUT. TO END                              | YARBOROUGH CRESCENT | CARH      | Roundabout (2 Lane) | Urban       |
| 5     | B1182/B1273 RBT FROM NETTLEHAM ROAD ROUNDABOUT. TO END                              | NETTLEHAM ROAD      | ERMI      | Roundabout (2 Lane) | Urban       |
| 6     | ROUNDABOUT AT GREETWELL ROAD / OUTER CIRCLE ROAD STARTING FROM EASTERN APPROACH     | GREETWELL ROAD      | SGIL      | Roundabout (1 Lane) | Urban       |
| 7     | RBT AT ALLENBY RD/FISKERTON RD STARTING FROM GREETWELL ROAD EASTERN APPROACH        | GREETWELL ROAD      | PARK      | Roundabout (1 Lane) | Urban       |
| 8     | CARLTON BOULEVARD FROM CARLTON BOULEVARD AND PADLEY ROAD TO END                     | CARLTON BOULEVARD   | SGIL      | Roundabout (1 Lane) | Urban       |
| 9     | NOT KNOWN FROM ROUNDABOUT A46-A15-B1226 TO END                                      | RISEHOLME ROAD      | ERMI      | Roundabout (2 Lane) | Rural       |
| 10    | GYRATORY RBT FROM GYRATORY ROUNDABOUT(TRITTON ROAD) TO END                          | ROPE WALK           | PARK      | Roundabout (3 Lane) | Urban       |
| 11    | CENTAUR ROAD ROUNDABOUT FROM TRITTON ROAD END JCT TO END                            | CENTAUR ROAD        | PARK      | Roundabout (2 Lane) | Urban       |
| 12    | BEEVOR STREET RBT FROM FIRTH ROAD                                                   | BEEVOR STREET       | PARK      | Roundabout (1 Lane) | Urban       |
| 13    | SOUTH PARK ROUNDABOUT FROM SOUTH PARK ROUNDABOUT. TO END                            | ST CATHERINES       | PARK      | Roundabout (2 Lane) | Urban       |
| 14    | ROOKERY LANE ROUNDABOUT FROM SURVEY FROM BOULTHAM PARK AVE IN A C/WISE DIREC TO END | ROOKERY LANE        | HART      | Roundabout (2 Lane) | Urban       |
| 15    | WESTWICK DRIVE FROM ROUNDABOUT WESTWICK DRIVE TO END                                | WESTWICK DRIVE      | HART      | Roundabout (1 Lane) | Urban       |