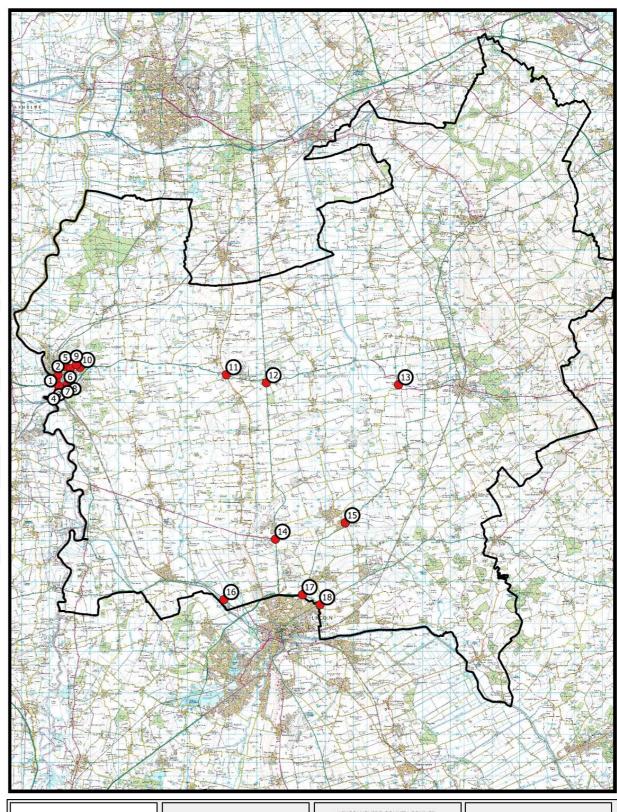

### **South Kesteven District Council**

| HARROWBY LANE FROM ROUNDABOUT TO ROUNDABOUT  HARROWBY LANE  BARROWBY ROAD  GRAW  Roundabout (2 Lane)  DOLD GREAT NORTH ROAD  GRAW  Roundabout (2 Lane)  OLD GREAT NORTH ROAD  HOUG  Roundabout (1 Lane)  CA21 AND A1 SLIP ROAD ROUNDABOUT FROM A1 SLIP ON  OLD GREAT NORTH ROAD  HOUG  Roundabout (1 Lane)  OLD GREAT NORTH ROAD  HOUG  Roundabout (1 Lane)  ROYNOND ROM ROUNDABOUT C418-CHURCH LANE TO END  MAIN ROAD  HOUG  Roundabout (2 Lane)  RAYMOND MAYS WAY  BOUS  ROUNDABOUT (2 Lane)  RAYMOND MAYS WAY  BOUS  ROUNDABOUT (2 Lane)  RAYMOND MAYS WAY  BOUS  ROUNDABOUT (1 Lane)  NORTH ROAD  BOUS  ROUNDABOUT (1 Lane)  NORTH ROAD  BOUS  ROUNDABOUT (1 Lane)  NORTH ROAD  BOUN  ROUNDABOUT (1 Lane)  RAYMOND MAYS WAY  BOUS  ROUNDABOUT (2 Lane)  RAYMOND MAYS WAY  BOUS   | Label | Asset Location                                                  | Site Name             | Ward Code | Feature Type        | Urban/Rural |
|--------------------------------------------------------------------------------------------------------------------------------------------------------------------------------------------------------------------------------------------------------------------------------------------------------------------------------------------------------------------------------------------------------------------------------------------------------------------------------------------------------------------------------------------------------------------------------------------------------------------------------------------------------------------------------------------------------------------------------------------------------------------------------------------------------------------------------------------------------------------------------------------------------------------------------------------------------------------------------------------------------------------------------------------------------------------------------------------------------------------------------------------------------------------------------------------------------------------------------------------------------------------------------------------------------------------------------------------------------------------------------------------------------------------------------------------------------------------------------------------------------------------------------------------------------------------------------------------------------------------------------------------------------------------------------------------------------------------------------------------------------------------------------------------------------------------------------------------------------------------------------------------------------------------------------------------------------------------------------------------------------------------------------------------------------------------------------------------------------------------------------|-------|-----------------------------------------------------------------|-----------------------|-----------|---------------------|-------------|
| 3 UNKNOWN FROM SOMERBY ROUNDABOUT. TO END 4 GREAT NORTH ROAD RBT 5 HARLAXTON ROAD FROM A607 HARLAXTON ROAD AND A1 SUP ROAD TO END 5 HARLAXTON ROAD FROM MA607 HARLAXTON ROAD AND A1 SUP ROAD TO END 6 ST MELLION DRIVE ROUNDABOUT AT SUNNINGDALE 7 HARROWBY LANE FROM ROUNDABOUT TO ROUNDABOUT 8 INNER RELIEF RO RBT FROM ROUNDABOUT TO ROUNDABOUT 9 BARROWBY ROAD GRAW ROUNDABOUT TO ROUNDABOUT 10 GONERBY HILL FROM B1174 ROUNDABOUT TO END 11 B1174/A1 ROUNDABOUT FROM A1 SUP OFF 12 C421 AND A1 SUP ROAD ROUNDABOUT FROM A1 SUP OFF 13 NOT KNOWN FROM ROUNDABOUT FROM A1 SUP OFF 14 NORTH STREET / HARRINGTON ROAD BATE 15 RAYMOND MAYS WAY FROM ROUNDABOUT TO END 16 NORTH STREET / SAINT GILBERTS ROAD RBT 17 NORTH STREET / SAINT GILBERTS ROAD RBT 18 NORTH STREET / SAINT GILBERTS ROAD RBT 18 NORTH STREET / SAINT GILBERTS ROAD RBT 19 SOUTH ROAD BBT FROM ROUNDABOUT TO END 20 RAYMOND MAYS WAY FROM ROUNDABOUT TO END 31 RAYMOND MAYS WAY FROM ROUNDABOUT TO END 32 RAYMOND MAYS WAY FROM ROUNDABOUT TO END 33 ROY KNOWN FROM ROUNDABOUT FROM A1 SUP OFF 34 WEST ROAD FROM A151/B1193 TO END 35 RAYMOND MAYS WAY FROM ROUNDABOUT TO END 36 RAYMOND MAYS WAY FROM ROUNDABOUT TO END 37 ROTH STREET / SAINT GILBERTS ROAD RBT 38 RAYMOND MAYS WAY FROM ROUNDABOUT TO END 39 SOUTH ROAD BOUS 30 ROUNDABOUT (1 Lane) 30 SOUTH ROAD BOUS ROUNDABOUT (1 Lane) 40 SOUTH ROAD BOUS ROUNDABOUT TO END 41 RAYMOND WAYS WAY FROM ROUNDABOUT TO END 42 RAYMOND WAYS WAY FROM ROUNDABOUT TO END 43 RAYMOND WAYS WAY FROM ROUNDABOUT TO END 44 RAYMOND WAYS WAY FROM ROUNDABOUT TO END 45 RAYMOND WAYS WAY FROM ROUNDABOUT TO END 46 RAYMOND WAYS WAY FROM ROUNDABOUT TO END 47 ROYNOND RAYS WAY FROM ROUNDABOUT TO END 48 RAYMOND WAYS WAY FROM ROUNDABOUT TO END 49 SOUTH ROAD BOUS ROUNDABOUT TO END 40 SOUTH ROAD BOUS ROUNDABOUT (1 Lane) 40 SOUTH ROAD BOUS ROUNDABOUT TO END 41 WHITLEY WAY 41 DEEE ROUNDABOUT FROM RIT TO END 41 WHITLEY WAY 41 DEEE ROUNDABOUT FROM RIT TO END 41 WHITLEY WAY 42 DEEE ROUNDABOUT (1 Lane) 44 SOUTH ROAD BOUS ROUNDABOUT FROM RIT TO END 44 SATS/A1175/B1525 roundabout west of Market  | 1     | BOURNE ROAD ROUNDABOUT FROM CENTRE SB EXIT/NB ENTRY TO END      | BOURNE ROAD           | COLS      | Roundabout (1 Lane) | Rural       |
| 4 GREAT NORTH ROAD RBT 5 HARLAXTON ROAD FROM AGO7 HARLAXTON ROAD AND A1 SLIP ROAD TO END 6 ST MELLION DRIVE ROUNDABOUT AT SUNNINGDALE 7 HARROWBY LANE ROOM ROUNDABOUT TO ROUNDABOUT 8 HARROWBY LANE RROM ROUNDABOUT TO ROUNDABOUT 9 HARROWBY LANE RROM ROUNDABOUT TO ROUNDABOUT 10 HARROWBY LANE RROM ROUNDABOUT TO ROUNDABOUT 11 HARROWBY LANE GRAS ROUNDABOUT (2 Lane) 12 BARROWBY ROAD BRAF FROM IRR TO BAROWBY ROAD RAB 13 INNER RELIEF RD RBT FROM IRR TO BAROWBY ROAD RAB 14 BARROWBY ROAD BRAROWBY ROAD GRAW ROUNDABOUT (2 Lane) 15 GONERBY HILL FROM B 11/3 ROUNDABOUT TO END 16 GONERBY HILL FROM B 11/3 ROUNDABOUT TO END 17 CA21 AND A1 SLIP ROAD ROUNDABOUT FROM A1 SLIP ON 18 B1174/A1 ROUNDABOUT FROM A1 SLIP OFF 19 CLID GREAT NORTH ROAD 19 CA21 AND A1 SLIP ROAD ROUNDABOUT TO END 20 CA21 AND A1 SLIP ROAD ROUNDABOUT TO END 21 CA21 AND A1 SLIP ROAD ROUNDABOUT TO END 21 CA21 AND A1 SLIP ROAD ROUNDABOUT TO END 22 CA21 AND A1 SLIP ROAD ROUNDABOUT TO END 23 NOT KNOWN FROM ROUNDABOUT TO END 24 RAYMOND MAYS WAY FROM ROUNDABOUT TO END 26 RAYMOND MAYS WAY FROM ROUNDABOUT TO END 27 ROAT STREET / SAINT GILBERTS ROAD RBT 28 RAYMOND MAYS WAY FROM ROUNDABOUT TO END 39 SOUTH ROAD 30 BOUS ROUNDABOUT (1 Lane) 30 RORTH STREET / SAINT GILBERTS ROAD RBT 30 NORTH STREET / SAINT GILBERTS ROAD RBT 31 NORTH STREET / SAINT GILBERTS ROAD RBT 32 RAYMOND WAYS WAY FROM ROUNDABOUT TO END 33 RAYMOND WAYS WAY FROM ROUNDABOUT TO END 34 RAYMOND WAYS WAY FROM ROUNDABOUT TO END 45 RAYMOND WAYS WAY FROM ROUNDABOUT TO END 46 RAYMOND WAYS WAY FROM ROUNDABOUT TO END 47 NORTH STREET / SAINT GILBERTS ROAD RBT 48 RAYMOND WAYS WAY FROM ROUNDABOUT TO END 49 SOUTH ROAD BOUS ROUNDABOUT TO END 40 ALS/A1175/B1524 roundabout north of Market Deeping 40 ALS/A1175/B1524 roundabout to TO FIND 41 WHITLEY WAY AND LYSANDER RIVE RBT 41 WHITLEY WAY DEEE 41 ROUNDABOUT FROM RBT TO END 41 WHITLEY WAY DEEE 42 ROUNDABOUT FROM RBT TO END 43 SARAKET DEEPING BYPASS 44 D | 2     | Private Road (North Jnc) clockwise                              | BOURNE ROAD           | COLS      | Roundabout (2 Lane) | Rural       |
| 5 HARLAXTON ROAD FROM A607 HARLAXTON ROAD AND A1 SLIP ROAD TO END 6 ST MELLION DRIVE ROUNDABOUT AT SUNNINGDALE 7 HARROWBY LANE FROM ROUNDABOUT TO ROUNDABOUT 8 INNER RELIEF RD RBT FROM IRB TO BAROWBY ROAD RAB 8 INNER RELIEF RD RBT FROM IRB TO BAROWBY ROAD RAB 9 BARROWBY ROAD FROM BARROWBY GAD RAB OWN BARROWBY GAD RAW ROUNDABOUT TO END 10 GONERBY HILL FROM B1174 ROUNDABOUT TO END 11 B1174/A1 ROUNDABOUT FROM A1 SLIP OFF 12 C421 AND A1 SLIP ROAD ROUNDABOUT FROM A1 SLIP ON 13 NOT KNOWN FROM ROUNDABOUT FROM A1 SLIP ON 14 WEST ROAD FROM A151/B1193 TO END 15 RAYMOND MAYS WAY FROM ROUNDABOUT TO END 16 NORTH STREET /SAINT GILBERTS ROAD RBT 17 NORTH STREET /SAINT GILBERTS ROAD RBT 18 RAYMOND WAYS WAY FROM ROUNDABOUT TO END 18 RAYMOND WAYS WAY FROM ROUNDABOUT TO END 19 SOUTH ROAD BOUS ROUNDABOUT (1 Lane) 19 SOUTH ROAD BOUS ROUNDABOUT (1 Lane) 19 SOUTH ROAD RBT FROM ROUNDABOUT TO END 20 A15/A1175/B1124 roundabout north of Market Deeping 21 WHITELY WAY AND LYSANDER DRIVE RBT 22 GODSEYS LANE ROUNDABOUT TO END 23 HARRET DEEPING BYPASS 24 A15/A1175/B1525 roundabout (2 Lane) 26 WHARF ROAD/BRAZENOSE LANE\PRINCE TO END 27 ROUNDABOUT FROM RBT TO END 28 ROUNDABOUT FROM RBT TO END 39 WHARF ROAD/BRAZENOSE LANE\PRINCE TO END 30 WHARF ROAD/BRAZENOSE LANE\PRINCE TO END 40 WHARF ROAD/BRAZENOSE LANE\PRINCE TO END 41 WHARF ROAD/BRAZENOSE LANE\PRINCE TO END 4 | 3     | UNKNOWN FROM SOMERBY ROUNDABOUT. TO END                         | HIGH DIKE             | GAIE      | Roundabout (2 Lane) | Rural       |
| 6 ST MELLION DRIVE ROUNDABOUT AT SUNNINGDALE  7 HARROWBY LANE FROM ROUNDABOUT TO ROUNDABOUT  8 INNER RELIEF RD RBT FROM IRR TO BAROWBY ROAD RAB  8 JARROWBY ROAD  9 BARROWBY ROAD FROM BARROWBY GATE RAB TO END  10 GONERBY HILL FROM B1174 ROUNDABOUT TO END  11 B1174/A1 ROUNDABOUT FROM A1 SLIP OFF  12 C421 AND A1 SLIP ROAD ROUNDABOUT FROM A1 SLIP ON  13 NOT KNOWN FROM ROUNDABOUT TO END  14 WEST ROAD FROM A151/B1193 TO END  15 RAYMOND MAYS WAY FROM ROUNDABOUT TO END  16 NORTH STREET /SAINT GILBERTS ROAD RBT  17 NORTH STREET /SAINT GILBERTS ROAD RBT  18 RAYMOND WAYS WAY FROM ROUNDABOUT TO END  19 SOUTH ROAD B BOUS ROUNDABOUT TO END  10 NORTH STREET /HARRINGTON ROAD RBT  11 NORTH STREET /HARRINGTON ROUNDABOUT TO END  12 RAYMOND WAYS WAY FROM ROUNDABOUT TO END  13 NORTH ROAD  14 WEST ROAD RBT FROM ROUNDABOUT CALL CALL CALL CALL CALL CALL CALL CAL                                                                                                                                                                                                                                                                                                                                                                                                                                                                                                                                                                                                                                                                                                                                                                                                                                                                                                                                                                                                                                                                                                                                                                                                                                             | 4     | GREAT NORTH ROAD RBT                                            | GREAT NORTH ROAD      | COLS      | Roundabout (2 Lane) | Urban       |
| HARROWBY LANE FROM ROUNDABOUT TO ROUNDABOUT  HARROWBY LANE  GRAS  ROUNdabout (2 Lane)  BARROWBY ROAD  GRAW  ROUNdabout (2 Lane)  DUB GREAT NORTH ROAD  HOUG  ROUNdabout (2 Lane)  Lane)  ROUNDABOUT FROM A1 SLIP OFF  OLD GREAT NORTH ROAD  HOUG  ROUNdabout (1 Lane)  Lane)  ROUNDABOUT FROM A1 SLIP OFF  OLD GREAT NORTH ROAD  HOUG  ROUNdabout (1 Lane)  ROUNDABOUT FROM A1 SLIP ORD  ROUNDABOUT CA18-CHURCH LANE TO END  MAIN ROAD  HOUG  ROUNDABOUT (2 Lane)  RAYMOND MAYS WAY  BOUS  ROUNDABOUT (2 Lane)  RAYMOND MAYS WAY  BOUS  ROUNDABOUT (2 Lane)  ROUNDABOUT (3 Lane)  ROUNDABOUT (3 Lane)  ROUNDABOUT (3 Lane)  ROUNDABOUT (3 Lane)  ROUNDABOUT (4 Lane)  ROUNDABOUT (4 Lane)  ROUNDABOUT (5 Lane)  ROUNDABOUT (6 Lane)  ROUNDABOUT (6 Lane)  ROUNDABOUT (6 Lane)  ROUNDABOUT (7  | 5     | HARLAXTON ROAD FROM A607 HARLAXTON ROAD AND A1 SLIP ROAD TO END | GRANTHAM ROAD         | GAIB      | Roundabout (2 Lane) | Urban       |
| 8 INNER RELIEF RD RBT FROM IRR TO BAROWBY ROAD RAB 9 BARROWBY ROAD FROM BARROWBY GATE RAB TO END 10 GONERBY HILL FROM B1174 ROUNDABOUT TO END 11 B1174/A1 ROUNDABOUT FROM A1 SLIP OFF 12 C421 AND A1 SLIP ROAD ROUNDABOUT FROM A1 SLIP ON 13 NOT KNOWN FROM ROUNDABOUT TO END 14 WEST ROAD FROM A151/B1193 TO END 15 RAYMOND MAYS WAY FROM ROUNDABOUT TO END 16 NORTH STREET / SAINT GILBERTS ROAD RBT 17 NORTH STREET / SAINT GILBERTS ROAD RBT 18 RAYMOND WAYS WAY FROM ROUNDABOUT TO END 18 RAYMOND WAYS WAY FROM ROUNDABOUT TO END 19 SOUTH ROAD ROUNDABOUT TO END 20 A15/A1175/B1524 roundabout to Rb 21 WHITELY WAY AND LYSANDER DRIVE RBT 22 GODSEYS LANE ROUNDABOUT FROM RBT TO END 24 A15/A1175/B1525 roundabout grand but west of Market Deeping 26 WHARF ROAD/BRAZENOSE LANE\PRIORY LANE RBT 27 ROUNDABOUT FROM RBT OR DD 28 ROUNDABOUT FROM RBT OR DD 39 UFFINGTON ROAD STAE ROUNDABOUT TO END 39 UFFINGTON ROAD 30 STAE ROUNDABOUT (2 Lane) 30 DEEW ROUNDABOUT TO END 30 SOUTH ROAD BOUS ROUNDABOUT (1 Lane) 30 DEEW ROUNDABOUT (2 Lane) 40 SOUTH ROAD BOUS ROUNDABOUT (2 Lane) 41 SOUTH ROAD BOUS ROUNDABOUT (2 Lane) 42 A15/A1175/B1524 roundabout (3 Lane) 43 UNKNOWN FROM B1526 / B1524 ROUNDABOUT TO END 44 SAIS/A1175/B1525 roundabout west of Market Deeping 45 ROUNDABOUT FROM RBT TO END 46 SOUTH ROAD BOUS ROUNDABOUT (2 Lane) 47 SOUTH ROAD BOUS ROUNDABOUT FROM RBT OR RBT 48 ROUNDABOUT FROM RBT TO END 49 SOUTH ROAD BOUS ROUNDABOUT (2 Lane) 40 SOUTH ROAD RBT ROUNDABOUT FROM RBT TO END 40 SOUTH ROAD BOUS ROUNDABOUT (2 Lane) 41 SOUTH ROAD RBT ROUNDABOUT FROM RBT TO END 41 SOUTH ROAD BOUS ROUNDABOUT (2 Lane) 41 SOUTH ROAD RBT ROUNDABOUT FROM RBT TO END 41 SOUTH ROAD RBT ROUNDABOUT FROM RBT TO END 41 SOUTH ROAD RBT ROUNDABOUT FROM RBT TO END 41 SOUTH ROAD RBT ROUNDABOUT (2 Lane) 42 SOUTH ROAD RBT ROUNDABOUT FROM RBT TO END 43 SOUTH ROAD RBT ROUNDABOUT FROM RBT TO END 44 SOUTH ROAD RBT TO END 45 ROUNDABOUT FROM RBT TO END 46 SOUTH ROAD RBT TO END 47 SOUTH ROAD RBT TO END 48 SOUTH ROAD RBT  | 6     | ST MELLION DRIVE ROUNDABOUT AT SUNNINGDALE                      | ST MELLION DRIVE      | GAIE      | Roundabout (1 Lane) | Urban       |
| BARROWBY ROAD FROM BARROWBY GATE RAB TO END  BARROWBY ROAD  GRAW  Roundabout (2 Lane)  10 GONERBY HILL FROM B1174 ROUNDABOUT TO END  OLD GREAT NORTH ROAD  11 B1174/A1 ROUNDABOUT FROM A1 SLIP OFF  OLD GREAT NORTH ROAD  OLD GREAT NORTH ROAD  HOUG  Roundabout (1 Lane)  12 C421 AND A1 SLIP ROAD ROUNDABOUT FROM A1 SLIP ON  OLD GREAT NORTH ROAD  HOUG  Roundabout (1 Lane)  13 NOT KNOWN FROM ROUNDABOUT C418-CHURCH LANE TO END  MAIN ROAD  HOUG  Roundabout (2 Lane)  14 WEST ROAD FROM A151/B1193 TO END  RAYMOND MAYS WAY  BOUS  ROUNDABOUT (2 Lane)  15 RAYMOND MAYS WAY FROM ROUNDABOUT TO END  RAYMOND MAYS WAY  BOUS  ROUNDABOUT (1 Lane)  16 NORTH STREET /SAINT GILBERTS ROAD RBT  NORTH STREET /SAINT GILBERTS ROAD RBT  NORTH STREET /HARRINGTON ROAD RBT  NORTH ROAD  BOUN  ROUNDABOUT (1 Lane)  18 RAYMOND WAYS WAY FROM ROUNDABOUT TO END  RAYMOND MAYS WAY  BOUS  Roundabout (1 Lane)  19 SOUTH ROAD  BOUN  ROUNDABOUT TO END  RAYMOND MAYS WAY  BOUS  Roundabout (1 Lane)  20 A15/A1175/B1524 roundabout north of Market Deeping  MARKET DEEPING BYPASS  DEEE  Roundabout (2 Lane)  21 WHITLEY WAY  DEEE  ROUNDABOUT FROM ROUNDABOUT TO END  MARKET DEEPING BYPASS  DEEW  ROUNDABOUT (1 Lane)  ROUNDABOUT FROM RBT TO END  MARKET DEEPING BYPASS  DEEW  ROUNDABOUT (1 Lane)  ROUNDABOUT FROM RBT TO END  MARKET DEEPING BYPASS  DEEW  ROUNDABOUT (2 Lane)  ROUNDABOUT FROM RBT TO END  MARKET DEEPING BYPASS  DEEW  ROUNDABOUT (2 Lane)  ROUNDABOUT FROM RBT TO END  MARKET DEEPING BYPASS  DEEW  ROUNDABOUT (2 Lane)  ROUNDABOUT FROM RBT TO END  MARKET DEEPING BYPASS  DEEW  ROUNDABOUT (2 Lane)  ROUNDABOUT FROM RBT TO END  MARKET DEEPING BYPASS  DEEW  ROUNDABOUT (2 Lane)  ROUNDABOUT FROM RBT TO END  MARKET DEEPING BYPASS  DEEW  ROUNDABOUT (2 Lane)  ROUNDABOUT FROM RBT TO END  MARKET DEEPING BYPASS  DEEW  ROUNDABOUT (2 Lane)  ROUNDABOUT FROM RBT TO END  MARKET DEEPING BYPASS  DEEW  ROUNDABOUT (2 Lane)  ROUNDABOUT FROM RBT TO END  MARKET DEEPING BYPASS  DEEW  ROUNDABOUT (2 Lane)  ROUNDABOUT FROM RBT TO END  MARKET DEEPING BYPASS  DEEW  ROUNDABOUT (2 Lane)  ROUNDABOUT FROM | 7     | HARROWBY LANE FROM ROUNDABOUT TO ROUNDABOUT                     | HARROWBY LANE         | GRAS      | Roundabout (2 Lane) | Urban       |
| 10 GONERBY HILL FROM B1174 ROUNDABOUT TO END  11 B1174/A1 ROUNDABOUT FROM A1 SLIP OFF  12 C421 AND A1 SLIP ROAD ROUNDABOUT FROM A1 SLIP ON  13 NOT KNOWN FROM ROUNDABOUT C418-CHURCH LANE TO END  14 WEST ROAD FROM A151/B1193 TO END  15 RAYMOND MAYS WAY FROM ROUNDABOUT TO END  16 NORTH STREET /SAINT GILBERTS ROAD RBT  17 NORTH STREET /HARRINGTON ROUNDABOUT TO END  18 RAYMOND WAYS WAY FROM ROUNDABOUT TO END  19 SOUTH ROAD RBT FROM ROUNDABOUT TO END  20 A15/A1175/B1524 roundabout north of Market Deeping  21 WHITELY WAY AND LYSANDER DRIVE RBT  22 GODSEYS LANE ROUNDABOUT FROM RBT TO END  23 UNKNOWN FROM B1526 / B1524 ROUNDABOUT TO END  24 A15/A1175/B1525 roundabout west of Market Deeping  25 ROUNDABOUT FROM RBT TO END  26 WHARF ROAD / STAE ROUNDABOUT FROM RBT  27 ROUNDABOUT FROM RBT TO END  28 ROUNDABOUT FROM RBT TO END  29 ROUNDABOUT FROM RBT TO END  20 A15/A1175/B1525 roundabout west of Market Deeping  20 MARKET DEEPING BYPASS  21 DEEW  22 ROUNDABOUT FROM RBT TO END  23 WHARF ROAD / STAE ROUNDABOUT (2 Lane)  24 A15/A1175/B1525 roundabout west of Market Deeping  26 WHARF ROAD / STAE ROUNDABOUT (1 Lane)  27 ROUNDABOUT FROM RBT TO END  28 ROUNDABOUT FROM RBT TO END  29 ROUNDABOUT FROM RBT TO END  20 MARKET DEEPING BYPASS  21 DEEW  22 ROUNDABOUT FROM RBT TO END  23 ROUNDABOUT FROM RBT TO END  24 A15/A1175/B1525 roundabout west of Market Deeping  27 ROUNDABOUT FROM RBT TO END  28 ROUNDABOUT FROM RBT TO END  29 WHARF ROAD / STAE ROUNDABOUT (1 Lane)                                                                                                                                                                                                                                                                                                                                                                                                                                                                                                                                                                                                          | 8     | INNER RELIEF RD RBT FROM IRR TO BAROWBY ROAD RAB                | BARROWBY ROAD         | GRAW      | Roundabout (2 Lane) | Urban       |
| 11 B1174/A1 ROUNDABOUT FROM A1 SLIP OFF  OLD GREAT NORTH ROAD HOUG Roundabout (1 Lane)  12 C421 AND A1 SLIP ROAD ROUNDABOUT FROM A1 SLIP ON  OLD GREAT NORTH ROAD HOUG Roundabout (1 Lane)  13 NOT KNOWN FROM ROUNDABOUT C418-CHURCH LANE TO END  MAIN ROAD HOUG Roundabout (2 Lane)  14 WEST ROAD FROM A151/B1193 TO END  RAYMOND MAYS WAY  BOUS ROUNdabout (2 Lane)  15 RAYMOND MAYS WAY FROM ROUNDABOUT TO END  RAYMOND MAYS WAY  BOUS ROUNdabout (1 Lane)  16 NORTH STREET /SAINT GILBERTS ROAD RBT  NORTH ROAD  BOUN ROUNdabout (1 Lane)  17 NORTH STREET/HARRINGTON ROAD RBT  NORTH ROAD  BOUN ROUNdabout (1 Lane)  18 RAYMOND WAYS WAY FROM ROUNDABOUT TO END  RAYMOND MAYS WAY  BOUS ROUNdabout (1 Lane)  19 SOUTH ROAD BOUN ROUNDABOUT TO END  SOUTH ROAD BOUN ROUNDABOUT (1 Lane)  20 A15/A1175/B1524 roundabout north of Market Deeping  MARKET DEEPING BYPASS  DEEE ROUNDABOUT (1 Lane)  21 WHITLEY WAY AND LYSANDER DRIVE RBT  WHITLEY WAY  DEEE ROUNDABOUT (1 Lane)  22 GODSEYS LANE ROUNDABOUT TO END  MARKET PLACE  DEEW ROUNDABOUT (1 Lane)  23 UNKNOWN FROM B1526 / B1524 ROUNDABOUT TO END  MARKET DEEPING BYPASS  DEEW ROUNDABOUT (2 Lane)  24 A15/A1175/B1525 roundabout west of Market Deeping  MARKET DEEPING BYPASS  DEEW ROUNDABOUT (2 Lane)  24 A15/A1175/B1525 roundabout west of Market Deeping  MARKET DEEPING BYPASS  DEEW ROUNDABOUT (2 Lane)  26 WHARF ROAD /BRAZENOSE LANE\PRIORY LANE RBT  WHARF ROAD /BRAZENOSE LANE\PRIORY LANE RBT  WHARF ROAD /BRAZENOSE LANE\PRIORY LANE RBT                                                                                                                                                                                                                                                                                                                                                                                                                                                                                                                                                                                                            | 9     | BARROWBY ROAD FROM BARROWBY GATE RAB TO END                     | BARROWBY ROAD         | GRAW      | Roundabout (2 Lane) | Urban       |
| 12 C421 AND A1 SLIP ROAD ROUNDABOUT FROM A1 SLIP ON  OLD GREAT NORTH ROAD  HOUG Roundabout (1 Lane)  13 NOT KNOWN FROM ROUNDABOUT C418-CHURCH LANE TO END  MAIN ROAD  HOUG Roundabout (2 Lane)  14 WEST ROAD FROM A151/B1193 TO END  RAYMOND MAYS WAY  BOUS Roundabout (2 Lane)  15 RAYMOND MAYS WAY FROM ROUNDABOUT TO END  RAYMOND MAYS WAY  BOUS Roundabout (1 Lane)  16 NORTH STREET /SAINT GILBERTS ROAD RBT  NORTH ROAD  BOUN Roundabout (1 Lane)  17 NORTH ROAD  BOUN Roundabout (1 Lane)  18 RAYMOND WAYS WAY FROM ROUNDABOUT TO END  RAYMOND MAYS WAY  BOUS Roundabout (1 Lane)  19 SOUTH ROAD RBT FROM ROUNDABOUT TO END  SOUTH ROAD BOUS Roundabout (2 Lane)  20 A15/A1175/B1524 roundabout north of Market Deeping  MARKET DEEPING BYPASS  DEEE Roundabout (1 Lane)  21 WHITLEY WAY  DEEE Roundabout (1 Lane)  22 GODSEYS LANE ROUNDABOUT FROM Rbt TO Rbt  GODSEY LANE  GODSEY LANE  DEEW Roundabout (1 Lane)  23 UNKNOWN FROM B1526 / B1524 ROUNDABOUT TO END  MARKET DEEPING BYPASS  DEEW Roundabout (2 Lane)  24 A15/A1175/B1525 roundabout west of Market Deeping  MARKET DEEPING BYPASS  DEEW Roundabout (2 Lane)  25 ROUNDABOUT FROM RBT TO END  WHARF ROAD STAE ROUNDABOUT (2 Lane)  26 WHARF ROAD/BRAZENOSE LANE\PRIORY LANE RBT  WHARF ROAD  STAE ROUNDABOUT (1 Lane)                                                                                                                                                                                                                                                                                                                                                                                                                                                                                                                                                                                                                                                                                                                                                                                                                                     | 10    | GONERBY HILL FROM B1174 ROUNDABOUT TO END                       | OLD GREAT NORTH ROAD  | HOUG      | Roundabout (2 Lane) | Rural       |
| 13 NOT KNOWN FROM ROUNDABOUT C418-CHURCH LANE TO END  MAIN ROAD  RAYMOND MAYS WAY  ROUNDABOUT (2 Lane)  RAYMOND MAYS WAY FROM ROUNDABOUT TO END  RAYMOND MAYS WAY BOUS  ROUNDABOUT (1 Lane)  RAYMOND MAYS WAY FROM ROUNDABOUT TO END  RAYMOND MAYS WAY  ROUND ROUNDABOUT TO END  RAYMOND MAYS WAY  ROUNDABOUT (1 Lane)  RAYMOND WAYS WAY  ROUNDABOUT TO END  SOUTH ROAD  BOUS  ROUNDABOUT (1 Lane)  20 A15/A1175/B1524 roundabout north of Market Deeping  WHITLEY WAY  MARKET DEEPING BYPASS  DEEE  ROUNDABOUT (2 Lane)  21 WHITELY WAY AND LYSANDER DRIVE RBT  WHITLEY WAY  DEEE  ROUNDABOUT FROM ROT OR BIS A ROUNDABOUT TO END  MARKET PLACE  DEEW  ROUNDABOUT (2 Lane)  A15/A1175/B1525 roundabout west of Market Deeping  MARKET DEEPING BYPASS  DEEW  ROUNDABOUT (2 Lane)  A15/A1175/B1525 roundabout west of Market Deeping  MARKET DEEPING BYPASS  DEEW  ROUNDABOUT (2 Lane)  A15/A1175/B1525 roundabout west of Market Deeping  MARKET DEEPING BYPASS  DEEW  ROUNDABOUT (2 Lane)  TARE  ROUNDABOUT FROM RBT TO END  STAE  ROUNDABOUT (1 Lane)  STAE  ROUNDABOUT (1 Lane)  STAE  ROUNDABOUT (1 Lane)  STAE  ROUNDABOUT (1 Lane)                                                                                                                                                                                                                                                                                                                                                                                                                                                                                                                                                                                                                                                                                                                                                                                                                                                                        | 11    | B1174/A1 ROUNDABOUT FROM A1 SLIP OFF                            | OLD GREAT NORTH ROAD  | HOUG      | Roundabout (1 Lane) | Rural       |
| MEST ROAD FROM A151/B1193 TO END RAYMOND MAYS WAY FROM ROUNDABOUT TO END RAYMOND MAYS WAY BOUS Roundabout (2 Lane) RAYMOND MAYS WAY FROM ROUNDABOUT TO END RAYMOND MAYS WAY ROAD ROUNDABOUT (1 Lane) RAYMOND MAYS WAY ROAD ROUNDABOUT (1 Lane) RAYMOND WAYS WAY FROM ROUNDABOUT TO END RAYMOND WAYS WAY FROM ROUNDABOUT TO END RAYMOND WAYS WAY FROM ROUNDABOUT TO END RAYMOND WAYS WAY ROAD ROUNDABOUT TO END SOUTH ROAD ROAD ROUNDABOUT TO END SOUTH ROAD ROAD ROUNDABOUT TO END SOUTH ROAD ROAD ROUNDABOUT TO END ROAD ROUNDABOUT TO END ROAD ROUNDABOUT FROM ROAD ROUNDABOUT TO END ROAD ROUNDABOUT FROM ROAD ROUNDABOUT FROM ROAD ROUNDABOUT FROM ROAD ROAD ROUNDABOUT FROM ROAD ROUNDABOUT FROM ROAD ROUNDABOUT TO END ROAD ROUNDABOUT FROM ROAD ROUNDABOUT FROM ROAD ROUNDABOUT TO END ROAD ROUNDABOUT FROM ROAD ROUNDABOUT TO END ROAD ROUNDABOUT FROM ROAD ROUNDABOUT TO END ROANDABOUT FROM ROAD ROUNDABOUT (2 Lane) ROUNDABOUT FROM ROAD ROUNDABOUT (2 Lane) ROUNDABOUT FROM ROAD ROUNDABOUT (2 Lane) ROUNDABOUT FROM ROAD ROAD ROUNDABOUT (1 Lane) ROUNDABOUT (2 Lane) ROUNDABOUT (2 Lane) ROUNDABOUT FROM ROAD ROAD ROUNDABOUT (1 Lane) ROUNDABOUT (1 Lane) ROUNDABOUT (1 Lane) ROUNDABOUT (2 Lane) ROAD ROAD ROUNDABOUT (2 Lane) ROAD ROAD ROAD ROAD ROAD ROAD ROAD ROAD                                                                                                                                                                                             | 12    | C421 AND A1 SLIP ROAD ROUNDABOUT FROM A1 SLIP ON                | OLD GREAT NORTH ROAD  | HOUG      | Roundabout (1 Lane) | Rural       |
| 15 RAYMOND MAYS WAY FROM ROUNDABOUT TO END 16 NORTH STREET /SAINT GILBERTS ROAD RBT 17 NORTH STREET /HARRINGTON ROAD RBT 18 RAYMOND WAYS WAY FROM ROUNDABOUT TO END 19 SOUTH ROAD BOUS Roundabout (1 Lane) 19 SOUTH ROAD BOUS Roundabout (1 Lane) 20 A15/A1175/B1524 roundabout north of Market Deeping 21 WHITELY WAY AND LYSANDER DRIVE RBT 22 GODSEYS LANE ROUNDABOUT FROM Rbt TO Rbt 23 UNKNOWN FROM B1526 / B1524 ROUNDABOUT TO END 24 A15/A1175/B1525 roundabout west of Market Deeping 25 ROUNDABOUT FROM RBT TO END 26 WHARF ROAD/BRAZENOSE LANE\PRIORY LANE RBT 27 WHARF ROAD STAE ROUNDABOUT (2 Lane) 28 ROUNDABOUT FROM RBT TO END 29 WHARF ROAD/BRAZENOSE LANE\PRIORY LANE RBT 30 WHARF ROAD STAE ROUNDABOUT (1 Lane) 31 WHARF ROAD STAE ROUNDABOUT (2 Lane) 32 WHARF ROAD/BRAZENOSE LANE\PRIORY LANE RBT 33 WHARF ROAD/BRAZENOSE LANE\PRIORY LANE RBT 34 WHARF ROAD/BRAZENOSE LANE\PRIORY LANE RBT 35 WHARF ROAD/BRAZENOSE LANE\PRIORY LANE RBT 36 WHARF ROAD/BRAZENOSE LANE\PRIORY LANE RBT 36 WHARF ROAD/BRAZENOSE LANE\PRIORY LANE RBT 37 WHARF ROAD/BRAZENOSE LANE\PRIORY LANE RBT 38 WHARF ROAD/BRAZENOSE LANE\PRIORY LANE RBT 39 WHARF ROAD/BRAZENOSE LANE\PRIORY LANE RBT                                                                                                                                                                                                                                                                                                                                                                                                                                                                                                                                                                                                                                                                                                                                                                                                                                                                                                                                  | 13    | NOT KNOWN FROM ROUNDABOUT C418-CHURCH LANE TO END               | MAIN ROAD             | HOUG      | Roundabout (2 Lane) | Rural       |
| NORTH STREET /SAINT GILBERTS ROAD RBT  NORTH STREET /HARRINGTON ROAD RBT  NORTH STREET/HARRINGTON ROAD RBT  NORTH ROAD  RAYMOND WAYS WAY FROM ROUNDABOUT TO END  RAYMOND MAYS WAY  BOUS  ROUNDABOUT (1 Lane)  SOUTH ROAD  BOUN  ROUNDABOUT (2 Lane)  SOUTH ROAD  BOUS  ROUNDABOUT (2 Lane)  RAYMOND MAYS WAY  BOUS  ROUNDABOUT (2 Lane)  BOUS  ROUNDABOUT (2 Lane)  MARKET DEEPING BYPASS  DEEE  ROUNDABOUT (2 Lane)  WHITLEY WAY  AND LYSANDER DRIVE RBT  WHITLEY WAY  DEEE  ROUNDABOUT FROM Rbt TO Rbt  GODSEY LANE  GODSEY LANE  BOUS  ROUNDABOUT (1 Lane)  MARKET PLACE  DEEW  ROUNDABOUT (2 Lane)  A15/A1175/B1525 roundabout west of Market Deeping  MARKET DEEPING BYPASS  DEEW  ROUNDABOUT (2 Lane)  MARKET DEEPING BYPASS  DEEW  ROUNDABOUT (2 Lane)  WHARF ROAD  STAE  ROUNDABOUT (1 Lane)  STAE  ROUNDABOUT (1 Lane)  WHARF ROAD  STAE  ROUNDABOUT (1 Lane)                                                                                                                                                                                                                                                                                                                                                                                                                                                                                                                                                                                                                                                                                                                                                                                                                                                                                                                                                                                                                                                                                                                                                                                                                                                         | 14    | WEST ROAD FROM A151/B1193 TO END                                | RAYMOND MAYS WAY      | BOUS      | Roundabout (2 Lane) | Rural       |
| 17 NORTH STREET/HARRINGTON ROAD RBT 18 RAYMOND WAYS WAY FROM ROUNDABOUT TO END 19 SOUTH ROAD BOUS Roundabout (1 Lane) 20 A15/A1175/B1524 roundabout north of Market Deeping MARKET DEEPING BYPASS DEEE Roundabout (2 Lane) 21 WHITELY WAY AND LYSANDER DRIVE RBT WHITLEY WAY DEEE Roundabout (1 Lane) 22 GODSEYS LANE ROUNDABOUT FROM Rbt TO Rbt GODSEY LANE DEEW Roundabout (1 Lane) 23 UNKNOWN FROM B1526 / B1524 ROUNDABOUT TO END MARKET PLACE DEEW Roundabout (2 Lane) 24 A15/A1175/B1525 roundabout west of Market Deeping MARKET DEEPING BYPASS DEEW Roundabout (2 Lane) 25 ROUNDABOUT FROM RBT TO END UFFINGTON ROAD STAE ROUNDABOUT (2 Lane) 26 WHARF ROAD/BRAZENOSE LANE\PRIORY LANE RBT WHARF ROAD STAE ROUNDABOUT (1 Lane)                                                                                                                                                                                                                                                                                                                                                                                                                                                                                                                                                                                                                                                                                                                                                                                                                                                                                                                                                                                                                                                                                                                                                                                                                                                                                                                                                                                         | 15    | RAYMOND MAYS WAY FROM ROUNDABOUT TO END                         | RAYMOND MAYS WAY      | BOUS      | Roundabout (1 Lane) | Rural       |
| 18 RAYMOND WAYS WAY FROM ROUNDABOUT TO END 19 SOUTH ROAD RBT FROM ROUNDABOUT TO END 20 A15/A1175/B1524 roundabout north of Market Deeping 21 WHITELY WAY AND LYSANDER DRIVE RBT 22 GODSEYS LANE ROUNDABOUT FROM Rbt TO Rbt 23 UNKNOWN FROM B1526 / B1524 ROUNDABOUT TO END 24 A15/A1175/B1525 roundabout west of Market Deeping 36 MARKET DEEPING BYPASS 37 DEEE Roundabout (1 Lane) 38 ROUNDABOUT FROM Rbt TO Rbt 39 GODSEY LANE DEEW Roundabout (1 Lane) 40 MARKET PLACE DEEW Roundabout (2 Lane) 41 MARKET DEEPING BYPASS 41 MARKET DEEPING BYPASS 41 MARKET DEEPING BYPASS 42 ROUNDABOUT FROM RBT TO END 43 ROUNDABOUT FROM RBT TO END 44 STAE ROUNDABOUT FROM RBT TO END 55 ROUNDABOUT FROM RBT TO END 56 WHARF ROAD/BRAZENOSE LANE\PRIORY LANE RBT 57 ROUNDABOUT (1 Lane) 58 ROUNDABOUT (1 Lane) 59 ROUNDABOUT FROM RBT TO END 50 WHARF ROAD/BRAZENOSE LANE\PRIORY LANE RBT                                                                                                                                                                                                                                                                                                                                                                                                                                                                                                                                                                                                                                                                                                                                                                                                                                                                                                                                                                                                                                                                                                       | 16    | NORTH STREET /SAINT GILBERTS ROAD RBT                           | NORTH ROAD            | BOUS      | Roundabout (1 Lane) | Urban       |
| 19 SOUTH ROAD RBT FROM ROUNDABOUT TO END 20 A15/A1175/B1524 roundabout north of Market Deeping MARKET DEEPING BYPASS DEEE Roundabout (2 Lane) 21 WHITELY WAY AND LYSANDER DRIVE RBT WHITLEY WAY DEEE Roundabout (1 Lane) 22 GODSEYS LANE ROUNDABOUT FROM Rbt TO Rbt GODSEY LANE DEEW Roundabout (1 Lane) 23 UNKNOWN FROM B1526 / B1524 ROUNDABOUT TO END MARKET PLACE DEEW Roundabout (2 Lane) 24 A15/A1175/B1525 roundabout west of Market Deeping MARKET DEEPING BYPASS DEEW Roundabout (2 Lane) 25 ROUNDABOUT FROM RBT TO END UFFINGTON ROAD STAE Roundabout (2 Lane) 26 WHARF ROAD/BRAZENOSE LANE\PRIORY LANE RBT                                                                                                                                                                                                                                                                                                                                                                                                                                                                                                                                                                                                                                                                                                                                                                                                                                                                                                                                                                                                                                                                                                                                                                                                                                                                                                                                                                                                                                                                                                          | 17    | NORTH STREET/HARRINGTON ROAD RBT                                | NORTH ROAD            | BOUN      | Roundabout (1 Lane) | Urban       |
| 20 A15/A1175/B1524 roundabout north of Market Deeping MARKET DEEPING BYPASS DEEE Roundabout (2 Lane) 21 WHITELY WAY AND LYSANDER DRIVE RBT WHITLEY WAY DEEE Roundabout (1 Lane) 22 GODSEYS LANE ROUNDABOUT FROM Rbt TO Rbt GODSEY LANE DEEW Roundabout (1 Lane) 23 UNKNOWN FROM B1526 / B1524 ROUNDABOUT TO END MARKET PLACE DEEW Roundabout (2 Lane) 24 A15/A1175/B1525 roundabout west of Market Deeping MARKET DEEPING BYPASS DEEW Roundabout (2 Lane) 25 ROUNDABOUT FROM RBT TO END UFFINGTON ROAD STAE Roundabout (2 Lane) 26 WHARF ROAD/BRAZENOSE LANE\PRIORY LANE RBT                                                                                                                                                                                                                                                                                                                                                                                                                                                                                                                                                                                                                                                                                                                                                                                                                                                                                                                                                                                                                                                                                                                                                                                                                                                                                                                                                                                                                                                                                                                                                   | 18    | RAYMOND WAYS WAY FROM ROUNDABOUT TO END                         | RAYMOND MAYS WAY      | BOUS      | Roundabout (1 Lane) | Rural       |
| 21 WHITELY WAY AND LYSANDER DRIVE RBT 22 GODSEYS LANE ROUNDABOUT FROM Rbt TO Rbt 23 UNKNOWN FROM B1526 / B1524 ROUNDABOUT TO END 24 A15/A1175/B1525 roundabout west of Market Deeping 25 ROUNDABOUT FROM RBT TO END 26 WHARF ROAD/BRAZENOSE LANE\PRIORY LANE RBT  WHITLEY WAY DEEE Roundabout (1 Lane) Roundabout (2 Lane)  MARKET PLACE DEEW Roundabout (2 Lane) UFFINGTON ROAD STAE Roundabout (2 Lane) STAE Roundabout (1 Lane)                                                                                                                                                                                                                                                                                                                                                                                                                                                                                                                                                                                                                                                                                                                                                                                                                                                                                                                                                                                                                                                                                                                                                                                                                                                                                                                                                                                                                                                                                                                                                                                                                                                                                             | 19    | SOUTH ROAD RBT FROM ROUNDABOUT TO END                           | SOUTH ROAD            | BOUS      | Roundabout (2 Lane) | Rural       |
| 22 GODSEYS LANE ROUNDABOUT FROM Rbt TO Rbt 23 UNKNOWN FROM B1526 / B1524 ROUNDABOUT TO END 24 A15/A1175/B1525 roundabout west of Market Deeping 25 ROUNDABOUT FROM RBT TO END 26 WHARF ROAD/BRAZENOSE LANE\PRIORY LANE RBT 27 GODSEY LANE 28 GODSEY LANE 29 ROUNDABOUT FROM Rbt TO END 29 UFFINGTON ROAD 20 WHARF ROAD/BRAZENOSE LANE\PRIORY LANE RBT 20 WHARF ROAD/BRAZENOSE LANE\PRIORY LANE RBT 30 UNDABOUT (2 Lane) 31 UNKNOWN FROM B1526 / B1524 ROUNDABOUT (2 Lane) 32 WHARF ROAD/BRAZENOSE LANE\PRIORY LANE RBT 33 UNKNOWN FROM B1526 / B1524 ROUNDABOUT (1 Lane) 34 A15/A1175/B1525 roundabout west of Market Deeping 35 ROUNDABOUT FROM RBT TO END 36 WHARF ROAD/BRAZENOSE LANE\PRIORY LANE RBT 36 WHARF ROAD/BRAZENOSE LANE\PRIORY LANE RBT 37 UNKNOWN FROM B1526 / B1524 ROUNDABOUT (1 Lane) 37 UNKNOWN FROM B1526 / B1524 ROUNDABOUT (2 Lane) 38 ROUNDABOUT FROM RBT TO END 39 UNKNOWN FROM B1526 / B1524 ROUNDABOUT (2 Lane) 30 UNKNOWN FROM B1526 / B1524 ROUNDABOUT (2 Lane) 30 UNKNOWN FROM B1526 / B1524 ROUNDABOUT (2 Lane) 30 UNKNOWN FROM B1526 / B1524 ROUNDABOUT (2 Lane) 30 UNKNOWN FROM B1526 / B1524 ROUNDABOUT (2 Lane) 30 UNKNOWN FROM B1526 / B1524 ROUNDABOUT (2 Lane) 30 UNKNOWN FROM B1526 / B1524 ROUNDABOUT (2 Lane) 30 UNKNOWN FROM B1526 / B1524 ROUNDABOUT (2 Lane) 31 UNKNOWN FROM B1526 / B1524 ROUNDABOUT (2 Lane) 32 UNKNOWN FROM B1526 / B1524 ROUNDABOUT (2 Lane) 32 UNKNOWN FROM B1526 / B1524 ROUNDABOUT (2 Lane) 32 UNKNOWN FROM B1526 / B1524 ROUNDABOUT (2 Lane) 32 UNKNOWN FROM B1526 / B1524 ROUNDABOUT (2 Lane) 32 UNKNOWN FROM B1526 / B1524 ROUNDABOUT (2 Lane) 32 UNKNOWN FROM B1526 / B1524 ROUNDABOUT (2 Lane) 34 UNKNOWN FROM B1526 / B1524 ROUNDABOUT (2 Lane) 35 UNKNOWN FROM B1526 / B1524 ROUNDABOUT (2 Lane) 35 UNKNOWN FROM B1526 / B1524 ROUNDABOUT (2 Lane) 36 UNKNOWN FROM B1526 / B1524 ROUNDABOUT (2 Lane) 36 UNKNOWN FROM B1526 / B1524 ROUNDABOUT (2 Lane) 37 UNKNOWN FROM B1526 / B1524 ROUNDABOUT (2 Lane)                                                                                                                                              | 20    | A15/A1175/B1524 roundabout north of Market Deeping              | MARKET DEEPING BYPASS | DEEE      | Roundabout (2 Lane) | Rural       |
| 23 UNKNOWN FROM B1526 / B1524 ROUNDABOUT TO END  MARKET PLACE  DEEW Roundabout (2 Lane)  24 A15/A1175/B1525 roundabout west of Market Deeping  MARKET DEEPING BYPASS  DEEW Roundabout (2 Lane)  25 ROUNDABOUT FROM RBT TO END  UFFINGTON ROAD  STAE Roundabout (2 Lane)  26 WHARF ROAD/BRAZENOSE LANE\PRIORY LANE RBT  WHARF ROAD  STAE Roundabout (1 Lane)                                                                                                                                                                                                                                                                                                                                                                                                                                                                                                                                                                                                                                                                                                                                                                                                                                                                                                                                                                                                                                                                                                                                                                                                                                                                                                                                                                                                                                                                                                                                                                                                                                                                                                                                                                    | 21    | WHITELY WAY AND LYSANDER DRIVE RBT                              | WHITLEY WAY           | DEEE      | Roundabout (1 Lane) | Urban       |
| 24 A15/A1175/B1525 roundabout west of Market Deeping MARKET DEEPING BYPASS DEEW Roundabout (2 Lane) 25 ROUNDABOUT FROM RBT TO END UFFINGTON ROAD STAE Roundabout (2 Lane) 26 WHARF ROAD/BRAZENOSE LANE\PRIORY LANE RBT WHARF ROAD STAE Roundabout (1 Lane)                                                                                                                                                                                                                                                                                                                                                                                                                                                                                                                                                                                                                                                                                                                                                                                                                                                                                                                                                                                                                                                                                                                                                                                                                                                                                                                                                                                                                                                                                                                                                                                                                                                                                                                                                                                                                                                                     | 22    | GODSEYS LANE ROUNDABOUT FROM Rbt TO Rbt                         | GODSEY LANE           | DEEW      | Roundabout (1 Lane) | Urban       |
| 25 ROUNDABOUT FROM RBT TO END  UFFINGTON ROAD  STAE Roundabout (2 Lane)  WHARF ROAD/BRAZENOSE LANE\PRIORY LANE RBT  WHARF ROAD/ STAE Roundabout (1 Lane)                                                                                                                                                                                                                                                                                                                                                                                                                                                                                                                                                                                                                                                                                                                                                                                                                                                                                                                                                                                                                                                                                                                                                                                                                                                                                                                                                                                                                                                                                                                                                                                                                                                                                                                                                                                                                                                                                                                                                                       | 23    | UNKNOWN FROM B1526 / B1524 ROUNDABOUT TO END                    | MARKET PLACE          | DEEW      | Roundabout (2 Lane) | Urban       |
| 26 WHARF ROAD/BRAZENOSE LANE\PRIORY LANE RBT WHARF ROAD STAE Roundabout (1 Lane)                                                                                                                                                                                                                                                                                                                                                                                                                                                                                                                                                                                                                                                                                                                                                                                                                                                                                                                                                                                                                                                                                                                                                                                                                                                                                                                                                                                                                                                                                                                                                                                                                                                                                                                                                                                                                                                                                                                                                                                                                                               | 24    | A15/A1175/B1525 roundabout west of Market Deeping               | MARKET DEEPING BYPASS | DEEW      | Roundabout (2 Lane) | Rural       |
|                                                                                                                                                                                                                                                                                                                                                                                                                                                                                                                                                                                                                                                                                                                                                                                                                                                                                                                                                                                                                                                                                                                                                                                                                                                                                                                                                                                                                                                                                                                                                                                                                                                                                                                                                                                                                                                                                                                                                                                                                                                                                                                                | 25    | ROUNDABOUT FROM RBT TO END                                      | UFFINGTON ROAD        | STAE      | Roundabout (2 Lane) | Urban       |
| 27 LINCOLN ROAD ROUNDABOUT LINCOLN ROAD STAE Roundabout (1 Lane)                                                                                                                                                                                                                                                                                                                                                                                                                                                                                                                                                                                                                                                                                                                                                                                                                                                                                                                                                                                                                                                                                                                                                                                                                                                                                                                                                                                                                                                                                                                                                                                                                                                                                                                                                                                                                                                                                                                                                                                                                                                               | 26    | WHARF ROAD/BRAZENOSE LANE\PRIORY LANE RBT                       | WHARF ROAD            | STAE      | Roundabout (1 Lane) | Urban       |
|                                                                                                                                                                                                                                                                                                                                                                                                                                                                                                                                                                                                                                                                                                                                                                                                                                                                                                                                                                                                                                                                                                                                                                                                                                                                                                                                                                                                                                                                                                                                                                                                                                                                                                                                                                                                                                                                                                                                                                                                                                                                                                                                | 27    | LINCOLN ROAD ROUNDABOUT                                         | LINCOLN ROAD          | STAE      | Roundabout (1 Lane) | Urban       |

South Kesteven all Roundabouts

Produced by Christopher Bennett - 21-Nov-2018