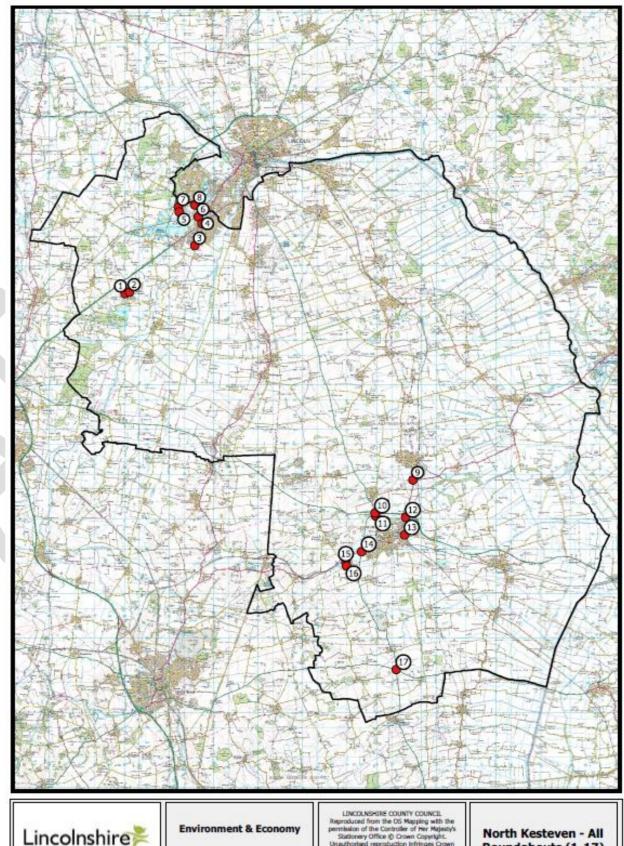

#### **North Kesteven District Council**

| Label | Asset Location                                                | Site Name      | Ward Code | Feature Type        | Urban/Rural |
|-------|---------------------------------------------------------------|----------------|-----------|---------------------|-------------|
| 1     | WARREN LANE ROUNDABOUT FROM Roundabout TO End                 | CAMP ROAD      | BASS      | Roundabout (1 Lane) | Urban       |
| 2     | UNKNOWN FROM ROUNDABOUT WARREN LANE AND HEDGE LANE            | WARREN LANE    | BASS      | Roundabout (1 Lane) | Urban       |
| 3     | MILL LANE / BECK LANE ROUNDABOUT                              | MILL LANE      | HYKE      | Roundabout (1 Lane) | Urban       |
| 4     | Asda Roundabout                                               | NEWARK ROAD    | HYKE      | Roundabout (2 Lane) | Urban       |
| 5     | TEAL PARK ROAD ROUNDABOUT                                     | TEAL PARK ROAD | EAGL      | Roundabout (2 Lane) | Urban       |
| 6     | FREEMAN ROAD ROUNDABOUT FROM EASTERN JCT                      | FREEMAN ROAD   | EAGL      | Roundabout (1 Lane) | Urban       |
| 7     | WHISBY ROAD / KINGSLEY ROAD ROUNDABOUT                        | WHISBY ROAD    | EAGL      | Roundabout (2 Lane) | Urban       |
| 8     | WHISBY ROAD / STATION ROAD ROUNDABOUT                         | WHISBY ROAD    | EAGL      | Roundabout (1 Lane) | Urban       |
| 9     | NOT KNOWN FROM ROUNDABOUT ON A153 AND B1188 TO END            | ANWICK ROAD    | RUSK      | Roundabout (1 Lane) | Rural       |
| 10    | HOLDINGHAM ROUNDABOUT FROM RBT TO END                         | LINCOLN ROAD   | SLEA      | Roundabout (2 Lane) | Rural       |
| 11    | Lincoln Road Roundabout, Holdingham                           | LINCOLN ROAD   | SLEA      | Roundabout (1 Lane) | Urban       |
| 12    | A153/B1517 ROUNDABOUT FROM A17 SLIP ROAD TO A17 SLIP ROAD     | EAST ROAD      | SLEA      | Roundabout (2 Lane) | Urban       |
| 13    | HOPLANDS RBT                                                  | THE HOPLANDS   | HECK      | Roundabout (1 Lane) | Urban       |
| 14    | A15 QUARRINGTON ROUNDABOUT FROM QUARRINGTON ROUNDABOUT TO END | GRANTHAM ROAD  | SLER      | Roundabout (2 Lane) | Rural       |
| 15    | ROUNDABOUT                                                    | KINROSS ROAD   | SLER      | Roundabout (1 Lane) | Urban       |
| 16    | BALMORAL DRIVE/KINROSS ROAD/PENTLAND DRIVE                    | BALMORAL DRIVE | SLER      | Roundabout (1 Lane) | Urban       |
| 17    | UNKNOWN FROM OSBOURNABY ROUNDABOUT. TO END                    | LONDON ROAD    | SLER      | Roundabout (2 Lane) | Rural       |

North Kesteven - All Roundabouts (1-17)

voduced by Christopher Bennett - 25-Jan-2019