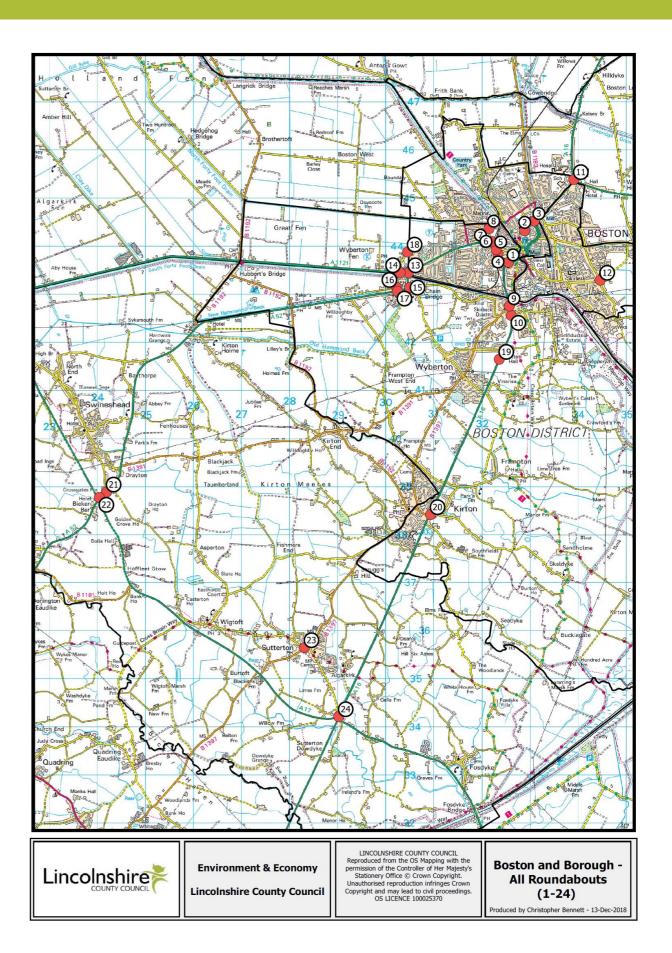

### **Boston Borough Council**

| Label | Asset Location                                                                  | Site Name         | Ward Code | Feature Type        | Urban/Rural |
|-------|---------------------------------------------------------------------------------|-------------------|-----------|---------------------|-------------|
| 1     | A16-A52 FROM FROM LIQUORPOND ST IN CLOCKWISE DIRECTION TO END                   | SPALDING ROAD     | BOSW      | Roundabout (2 Lane) | Urban       |
| 2     | WIDE BARGATE RBT FROM WIDE BARGATE ONE-WAY TO END                               | WIDE BARGATE      | BOSN      | Roundabout (1 Lane) | Urban       |
| 3     | ROUNDABOUT FROM A16-WIDE BARGATE-HORNCASTLE ROAD TO END                         | WIDE BARGATE      | BOSN      | Roundabout (2 Lane) | Urban       |
| 4     | A52 QUEEN STREET RBT FROM SUPERSTORE ENTRANCE TO END                            | QUEEN STREET      | BOSW      | Roundabout (1 Lane) | Urban       |
| 5     | A52 SLEAFORD ROAD/QUEEN STREET RBT FROM WEST STREET TO WEST STREET              | QUEEN STREET      | BOSW      | Roundabout (1 Lane) | Urban       |
| 6     | LISTER WAY ROUNDABOUT AT CAR PARK, FUEL, ELECTRICITY SUB STATION                | LISTER WAY        | BOSW      | Roundabout (1 Lane) | Urban       |
| 7     | A52 SLEAFORD ROAD/CARLTON ROAD ROUNDABOUT FROM FRAMPTON PLACE TO FRAMPTON PLACE | SLEAFORD ROAD     | BOSW      | Roundabout (1 Lane) | Urban       |
| 8     | LISTER WAY ROUNDABOUT (ASDA GOODS ENTRANCE)                                     | LISTER WAY        | BOSW      | Roundabout (1 Lane) | Urban       |
| 9     | ROUNDABOUT FROM RBT TO END                                                      | SPALDING ROAD     | BOSS      | Roundabout (2 Lane) | Urban       |
| 10    | ROUNDABOUT FROM RBT TO END                                                      | SPALDING ROAD     | BOSS      | Roundabout (2 Lane) | Urban       |
| 11    | SPILSBY ROAD/WAINFLEET ROAD/SIBSEY ROAD ROUNDABOUT                              | SPILSBY ROAD      | BOSC      | Roundabout (1 Lane) | Urban       |
| 12    | ROUNDABOUT AT TOOT LANE/WHITE HOUSE LANE/KINGSWAY                               | WOODTHORPE AVENUE | SKIR      | Roundabout (1 Lane) | Urban       |
| 13    | A52 SLEAFORD ROAD/GRANTHAM ROUNDABOUT                                           | SLEAFORD ROAD     | BOSW      | Roundabout (1 Lane) | Urban       |
| 14    | BROADSIDES RBT                                                                  | BOARDSIDES        | BOSS      | Roundabout (2 Lane) | Urban       |
| 15    | SWINESHEAD ROAD FROM A52 / WYBERTON ROUNDABOUT TO END                           | SWINESHEAD ROAD   | BOSS      | Roundabout (2 Lane) | Urban       |
| 16    | WESTBRIDGE ROAD ROUNDABOUT FROM WESTBRIDGE ROAD TO END                          | WESTBRIDGE ROAD   | BOSS      | Roundabout (1 Lane) | Urban       |
| 17    | SWINESHEAD ROAD FROM A52 / WESTBRIDGE ROUNDABOUT(TO SUPERSTORE) TO END          | SWINESHEAD ROAD   | BOSS      | Roundabout (2 Lane) | Urban       |
| 18    | GILBERT DRIVE FROM GILBERT DRIVE TO GILBERT DRIVE                               | GILBERT DRIVE     | BOSS      | Roundabout (1 Lane) | Urban       |
| 19    | ROUNDABOUT AT TOOT LANE/WHITE HOUSE LANE/KINGSWAY                               | WOODTHORPE AVENUE | SKIR      | Roundabout (1 Lane) | Urban       |
| 20    | ROUNDABOUT FROM RBT TO END                                                      | SPALDING ROAD     | BOSS      | Roundabout (2 Lane) | Rural       |
| 21    | SWINESHEAD ROAD FROM A52/OLD A17 ROUNDABOUT TO END                              | DRAYTON ROAD      | BOSR      | Roundabout (2 Lane) | Rural       |
| 22    | ROUNDABOUT FROM A17 AND A52 TO END                                              | MAIN ROAD         | BOSR      | Roundabout (2 Lane) | Rural       |
| 23    | BOSTON ROAD ROUNDABOUT FROM STATION ROAD TO STATION ROAD                        | BOSTON ROAD       | BOSR      | Roundabout (2 Lane) | Urban       |
| 24    | RBT                                                                             | STATION ROAD      | BOSR      | Roundabout (2 Lane) | Rural       |