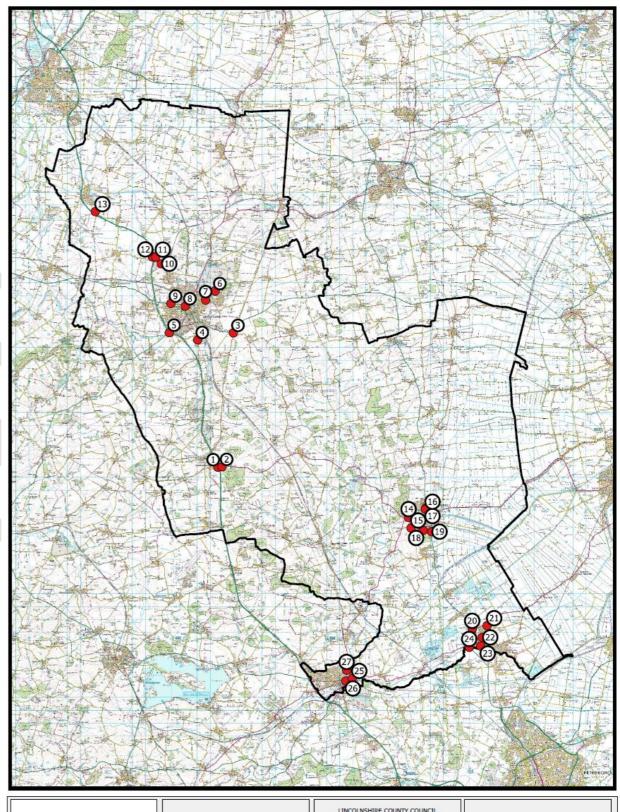

#### **North Kesteven District Council**

| Label | Asset Location                                                | Site Name      | Ward Code | Feature Type        | Urban/Rural |
|-------|---------------------------------------------------------------|----------------|-----------|---------------------|-------------|
| 1     | WARREN LANE ROUNDABOUT FROM Roundabout TO End                 | CAMP ROAD      | BASS      | Roundabout (1 Lane) | Urban       |
| 2     | UNKNOWN FROM ROUNDABOUT WARREN LANE AND HEDGE LANE            | WARREN LANE    | BASS      | Roundabout (1 Lane) | Urban       |
| 3     | MILL LANE / BECK LANE ROUNDABOUT                              | MILL LANE      | HYKE      | Roundabout (1 Lane) | Urban       |
| 4     | Asda Roundabout                                               | NEWARK ROAD    | HYKE      | Roundabout (2 Lane) | Urban       |
| 5     | TEAL PARK ROAD ROUNDABOUT                                     | TEAL PARK ROAD | EAGL      | Roundabout (2 Lane) | Urban       |
| 6     | FREEMAN ROAD ROUNDABOUT FROM EASTERN JCT                      | FREEMAN ROAD   | EAGL      | Roundabout (1 Lane) | Urban       |
| 7     | WHISBY ROAD / KINGSLEY ROAD ROUNDABOUT                        | WHISBY ROAD    | EAGL      | Roundabout (2 Lane) | Urban       |
| 8     | WHISBY ROAD / STATION ROAD ROUNDABOUT                         | WHISBY ROAD    | EAGL      | Roundabout (1 Lane) | Urban       |
| 9     | NOT KNOWN FROM ROUNDABOUT ON A153 AND B1188 TO END            | ANWICK ROAD    | RUSK      | Roundabout (1 Lane) | Rural       |
| 10    | HOLDINGHAM ROUNDABOUT FROM RBT TO END                         | LINCOLN ROAD   | SLEA      | Roundabout (2 Lane) | Rural       |
| 11    | Lincoln Road Roundabout, Holdingham                           | LINCOLN ROAD   | SLEA      | Roundabout (1 Lane) | Urban       |
| 12    | A153/B1517 ROUNDABOUT FROM A17 SLIP ROAD TO A17 SLIP ROAD     | EAST ROAD      | SLEA      | Roundabout (2 Lane) | Urban       |
| 13    | HOPLANDS RBT                                                  | THE HOPLANDS   | HECK      | Roundabout (1 Lane) | Urban       |
| 14    | A15 QUARRINGTON ROUNDABOUT FROM QUARRINGTON ROUNDABOUT TO END | GRANTHAM ROAD  | SLER      | Roundabout (2 Lane) | Rural       |
| 15    | ROUNDABOUT                                                    | KINROSS ROAD   | SLER      | Roundabout (1 Lane) | Urban       |
| 16    | BALMORAL DRIVE/KINROSS ROAD/PENTLAND DRIVE                    | BALMORAL DRIVE | SLER      | Roundabout (1 Lane) | Urban       |
| 17    | UNKNOWN FROM OSBOURNABY ROUNDABOUT. TO END                    | LONDON ROAD    | SLER      | Roundabout (2 Lane) | Rural       |

North Kesteven - All Roundabouts (1-17)

voduced by Christopher Bennett - 25-Jan-2019