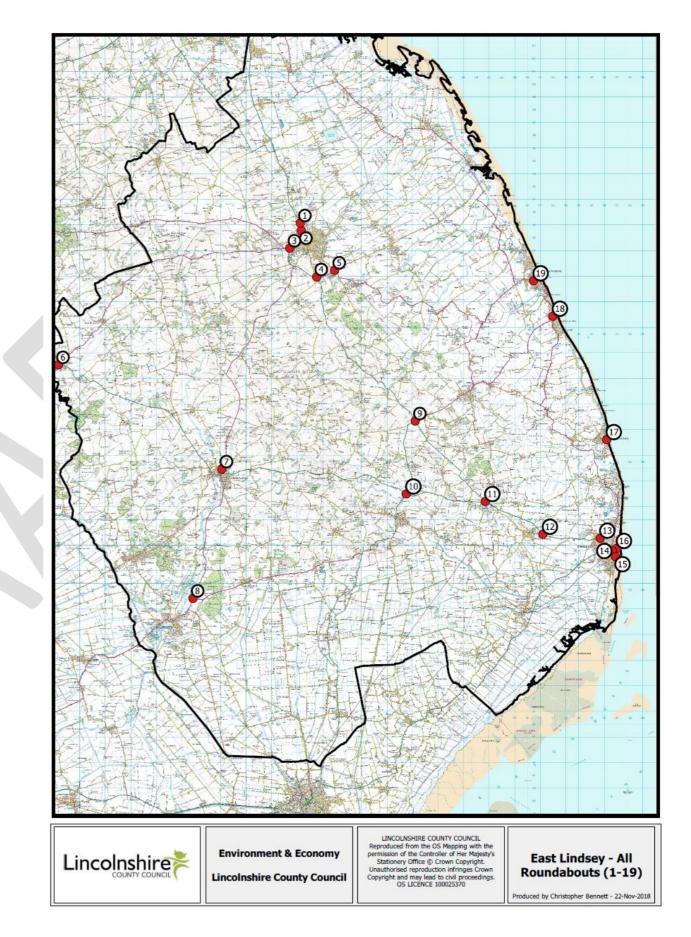

## **East Lindsey District Council**

| Label | Asset Location                                                              | Site Name                          | Ward Code | Feature Type        | Urban/Rura |
|-------|-----------------------------------------------------------------------------|------------------------------------|-----------|---------------------|------------|
| 1     | GRIMSBY ROAD FROM RBT TO END                                                | GRIMSBY ROAD                       | LOUN      | Roundabout (2 Lane) | Rural      |
| 2     | ROUNDABOUT FROM RBT TO END                                                  | GRIMSBY ROAD                       | LOUN      | Roundabout (2 Lane) | Rural      |
| 3     | ROUNDABOUT FROM RBT TO END                                                  | A16 A157 RBT TO LOUTH NORTHERN RBT | LOUW      | Roundabout (2 Lane) | Rural      |
| 4     | ROUNDABOUT FROM RBT TO END                                                  | KENWICK BAR                        | LOUW      | Roundabout (2 Lane) | Rural      |
| 5     | ROUNDABOUT FROM A157 / B1200 ROUNDABOUT TO END                              | LOUTH ROAD                         | LOUS      | Roundabout (2 Lane) | Rural      |
| 6     | MARKET PLACE/HORNCASTLE ROAD/LOUTH ROAD ROUNDABOUT                          | CHURCH STREET                      | WOOD      | Roundabout (2 Lane) | Urban      |
| 7     | LOUTH ROAD/STANHOPE ROAD ROUNDABOUT                                         | LOUTH ROAD                         | HORN      | Roundabout (1 Lane) | Urban      |
| 8     | RBT FROM A153/A155 ROUNDABOUT TO END                                        | TUMBY LANE                         | TATT      | Roundabout (2 Lane) | Rural      |
| 9     | ROUNDABOUT FROM RBT TO END                                                  | BLUESTONE HEATH ROAD               | INGO      | Roundabout (2 Lane) | Rural      |
| 10    | ROUNDABOUT FROM RBT TO END                                                  | PARTNEY BYPASS                     | INGO      | Roundabout (2 Lane) | Rural      |
| 11    | MAIN ROAD FROM B1196/A158/A1028 GUNBY ROUNDABOUT TO END                     | STATION ROAD                       | INGO      | Roundabout (2 Lane) | Rural      |
| 12    | NOT KNOWN FROM ROUNDABOUT A158-SKEGNESS ROAD TO END                         | BURGH LE MARSH BYPASS              | SKES      | Roundabout (1 Lane) | Urban      |
| 13    | ST MARYS ROAD ROUNDABOUT                                                    | ST MARYS ROAD                      | SKEN      | Roundabout (1 Lane) | Urban      |
| 14    | ISLAND AROUND ST MATTHEWS CHUR FROM ISLAND AROUND ST MATTHEWS CHURCH TO END | SCARBROUGH AVENUE                  | SKEN      | Roundabout (2 Lane) | Urban      |
| 15    | CLOCKTOWER ROUNDABOUT FROM FROM STH PARADE CLOCKWISE TO END                 | GRAND PARADE                       | SKEN      | Roundabout (2 Lane) | Urban      |
| 16    | CASTLETON BOULEVEARD/NORTH PARADE MINI ROUNDABOUT                           | CASTLETON BOULEVARD                | SKEN      | Roundabout (1 Lane) | Urban      |
| 17    | THE GREEN ROUNDABOUT FROM ANCASTER AVENUE TO THE PULLOVER                   | THE GREEN                          | INGO      | Roundabout (1 Lane) | Urban      |
| 18    | A1111/A52 RBT FROM A1111/A52 ROUNDABOUT TO END                              | HIGH STREET                        | ALFO      | Roundabout (2 Lane) | Urban      |
| 19    | STANLEY AVENUE ROUNDABOUT                                                   | STANLEY AVENUE                     | MABL      | Roundabout (1 Lane) | Urban      |