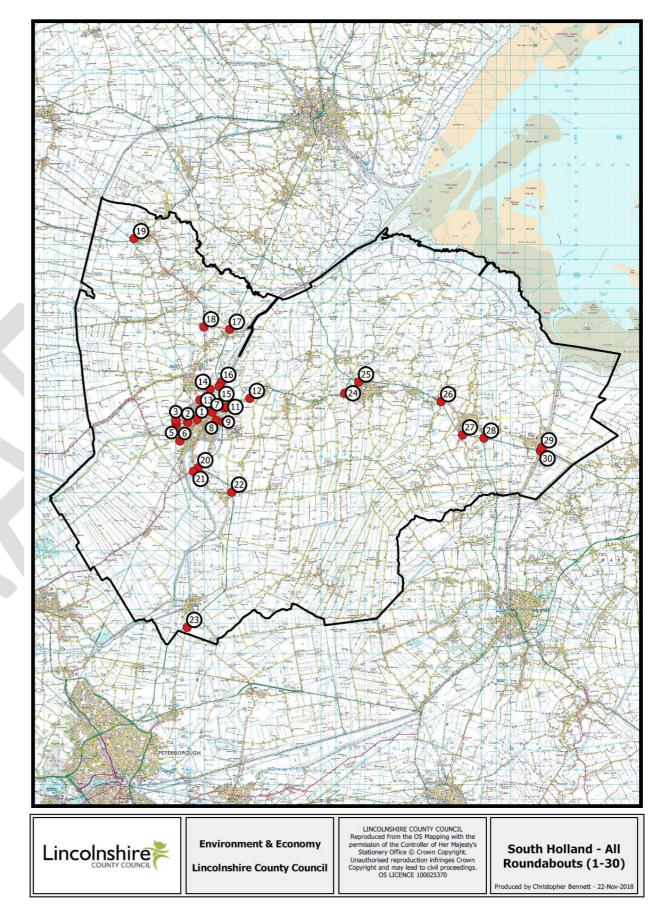

### **South Holland District Council**

| Label | Asset Location                                      | Site Name                         | Ward Code | Feature Type        | Urban/Rural |
|-------|-----------------------------------------------------|-----------------------------------|-----------|---------------------|-------------|
| 1     | KINGS ROAD FROM ROUNDABOUT TO END                   | KINGS ROAD                        | SPAL      | Roundabout (2 Lane) | Urban       |
| 2     | WOODROW PLACE FROM ROUNDABOUT                       | WOODROW PLACE                     | SPAW      | Roundabout (1 Lane) | Urban       |
| 3     | WYGATE PARK ROUNDABOUT                              | WYGATE PARK                       | SPAW      | Roundabout (1 Lane) | Urban       |
| 4     | ROUNDABOUT FROM MONKHOUSE LANE NORTH EXIT           | MONKS HOUSE LANE                  | SPAW      | Roundabout (1 Lane) | Urban       |
| 5     | MEADWAY ROUNDABOUT FROM MOONHOUSE LANE NORTH EXIT   | MONKS HOUSE LANE                  | SPAW      | Roundabout (1 Lane) | Urban       |
| 6     | BROADWAY ROUNDABOUT                                 | BROADWAY                          | SPAS      | Roundabout (2 Lane) | Urban       |
| 7     | COMMERCIAL ROAD FROM WEST ELLOE ROUNDABOUT TO END   | WEST ELLOE ROUNDABOUT             | SPAE      | Roundabout (2 Lane) | Urban       |
| 8     | HALMERGATE /LOW ROAD ROUNDABOUT                     | HALMER GATE                       | SPAE      | Roundabout (1 Lane) | Urban       |
| 9     | ROUNDABOUT FROM RBT TO END                          | LOW ROAD                          | SPAE      | Roundabout (2 Lane) | Rural       |
| 10    | HOLBEACH ROAD FROM ROUNDABOUT TO END                | HOLBEACH ROAD                     | SPAE      | Roundabout (2 Lane) | Urban       |
| 11    | ROUNDABOUT FROM RBT TO END                          | A16 A152 TO A151                  | SPAE      | Roundabout (2 Lane) | Rural       |
| 12    | HIGH ROAD FROM HIGH ROAD RBT TO END                 | WESTON BYPASS                     | SPAE      | Roundabout (2 Lane) | Rural       |
| 13    | ROUNDABOUT, ACCESS TO HOSPITAL AND PARKING AREAS    | SPALDING ROAD                     | SPAL      | Roundabout (1 Lane) | Urban       |
| 14    | WARDENTREE LANE FROM ROUNDABOUT TO END              | WARDENTREE LANE                   | SPAL      | Roundabout (2 Lane) | Urban       |
| 15    | WARDENTREE LANE FROM ROUNDABOUT TO END              | WARDENTREE LANE                   | SPAL      | Roundabout (2 Lane) | Urban       |
| 16    | ROUNDABOUT FROM RBT TO END                          | A16 A152 TO A151                  | DONI      | Roundabout (2 Lane) | Rural       |
| 17    | ROUNDABOUT FROM RBT TO END                          | A16 DISTRICT BDRY TO A152         | DONI      | Roundabout (2 Lane) | Rural       |
| 18    | GOSBERTON ROAD ROUNDABOUT FROM B1356 TO B1356       | GOSBERTON ROAD                    | DONI      | Roundabout (2 Lane) | Rural       |
| 19    | DONINGTON BY-PASS FROM A52 / A152 ROUNDABOUT TO END | BICKER ROAD                       | DONI      | Roundabout (2 Lane) | Rural       |
| 20    | NOT KNOWN/A/B FROM Rbt TO Rbt                       | A16 A151 TO B1165                 | SPAE      | Roundabout (2 Lane) | Rural       |
| 21    | ROUNDABOUT FROM RBT TO END                          | A16 BYPASS                        | SPAE      | Roundabout (2 Lane) | Rural       |
| 22    | A16/B1357 Roundabout                                | A16 SPALDING BYPASS TO B1166      | CROW      | Roundabout (2 Lane) | Rural       |
| 23    | A16/C724 Roundabout                                 | A16 B1166 TO COUNTY BOUNDARY      | CROW      | Roundabout (2 Lane) | Rural       |
| 24    | LINK RD R'ABOUT FROM B1515 ENTRY/EXIT TO END        | SPALDING ROAD                     | HOLB      | Roundabout (2 Lane) | Rural       |
| 25    | ROUNDABOUT FROM BOSTON RD R'ABOUT TO END            | BOSTON ROAD SOUTH                 | HOLB      | Roundabout (2 Lane) | Rural       |
| 26    | ROUNDABOUT FROM GEDNEY ROUNDABOUT TO END            | MAIN ROAD                         | HOLR      | Roundabout (2 Lane) | Rural       |
| 27    | ROUNDABOUT FROM B1390 ROUNDABOUT TO END             | A17 COWPER'S GATE TO WISBECH ROAD | SUTT      | Roundabout (2 Lane) | Rural       |
| 28    | ROUNDABOUT FROM A1101 WISBECH RD R'ABOUT TO END     | A17 WISBECH ROAD TO TYDD BANK     | SUTT      | Roundabout (2 Lane) | Rural       |
| 29    | ROUNDABOUT FROM BRIDGE RD R'ABOUT TO END            | TYDD BANK                         | SUTT      | Roundabout (2 Lane) | Urban       |
| 30    | ROUNDABOUT FROM FOUL ANCHOR RD R'ABOUT TO END       | TYDD BANK                         | SUTT      | Roundabout (2 Lane) | Rural       |